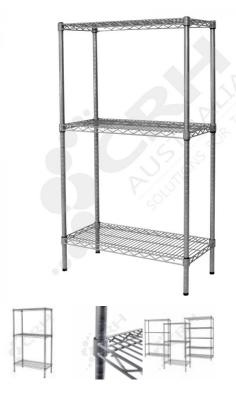

## CRH Powder Coat Shelf Unit, 457mm Deep x 1365mm Wide, 3 Tier, 1370mm High Post

PART No: S457x13653T54P

## **FEATURES**

CRH Australia Shelving is the perfect choice for Quality, Strength & Hygiene in the Foodservice Industry.

Constructed from zinc plated steel the finish is an Epoxy Powder Coating with Anti-Microbial protection. The result is a clean gloss finish with excellent protection against rust & corrosion and ideal for Drystore, Cool Room or Freezer Room application.

## Features include:

- A Load Rating of 350kg per shelf (spread evenly across the shelf).
- Easily assembled and shelves adjustable in 25mm increments.
- Anti-Microbial Protection against micro-organisms such as Bacteria, Mould & Algae.
- 5 Year warranty against rust & corrosion.
- Strong wire shelves allow excellent air circulation & visibility.
- Adjustable feet for stability on uneven floor surfaces.
- Powder Epoxy coating finish allows for easy cleaning.
- Optional Castor set (2 Braked & 2 Un-Braked) for easy mobility.
- NSF Approved

Colour: Silver Grey

Material: Zinc Plated with Epoxy Powder Coat