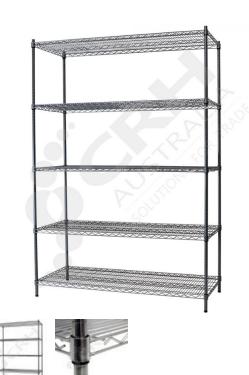

## CRH 304 Stainless Steel Shelf Unit, 457mm Deep x 1213mm Wide, 5 Tier, 2185mm High Post

PART No: S457x12135T86SS

## **FEATURES**

CRH Australia 304 Grade Stainless Steel Shelving is the perfect choice for Quality, Strength and Hygiene in the Foodservice Industry.

Constructed from quality 304 Grade Stainless steel with a polished finish this option provides excellent protection against rust and corrosion and ideal for Drystores, Cool Rooms, Freezer Rooms, Clean Rooms, Food processing, Schools, Laboratories, Hospitals, Medical, Healthcare and Aged Care industries.

Features include:

- A Load Rating of 350kg per shelf (spread evenly across the shelf).
- Easily assembled and shelves adjustable in 25mm increments.
- Strong wire shelves allow excellent air circulation and visibility.
- Adjustable feet for stability on uneven floor surfaces.
- Polished Stainless Steel finish allows for easy cleaning.
- Optional Castor set (2 Braked and 2 Un-Braked) for easy mobility.
- NSF Approved

Colour: Polished

Material: 304 Grade Stainless Steel

CRH Australia Pty Ltd 1-3 Nelson Street Moorabbin VIC 3189 Australia t+61 3 9532 f+61 3 9532 2696