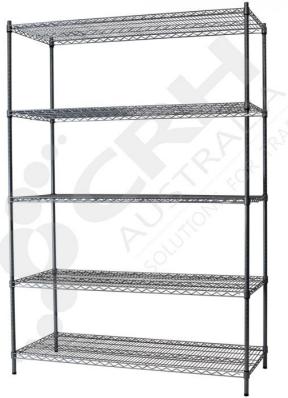

## CRH 304 Stainless Steel Shelf Unit, 457mm Deep x 1213mm Wide, 5 Tier, 1900mm High Post

PART No: S457x12135T75SS

## **FEATURES**

CRH Australia 304 Grade Stainless Steel Shelving is the perfect choice for Quality, Strength and Hygiene in the Foodservice Industry.

Constructed from quality 304 Grade Stainless steel with a polished finish this option provides excellent protection against rust and corrosion and ideal for Drystores, Cool Rooms, Freezer Rooms, Clean Rooms, Food processing, Schools, Laboratories, Hospitals, Medical, Healthcare and Aged Care industries.

Features include:

Colour: PolishedMaterial: 304 Grade Stainless Steel

CRH Australia Pty Ltd 1-3 Nelson Street Moorabbin VIC 3189 Australia t+61 3 9532 f+61 3 9532 2696