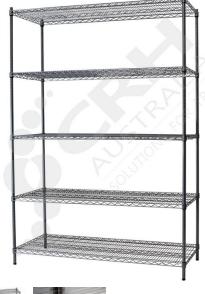

## CRH 304 Stainless Steel Shelf Unit, 457mm Deep x 1213mm Wide, 5 Tier, 1370mm High Post

PART No: S457x12135T54SS

## **FEATURES**

CRH Australia 304 Grade Stainless Steel Shelving is the perfect choice for Quality, Strength and Hygiene in the Foodservice Industry.

Constructed from quality 304 Grade Stainless steel with a polished finish this option provides excellent protection against rust and corrosion and ideal for Drystores, Cool Rooms, Freezer Rooms, Clean Rooms, Food processing, Schools, Laboratories, Hospitals, Medical, Healthcare and Aged Care industries.

## Features include:

- A Load Rating of 350kg per shelf (spread evenly across the shelf).
- Easily assembled and shelves adjustable in 25mm increments.
- Strong wire shelves allow excellent air circulation and visibility.
- Adjustable feet for stability on uneven floor surfaces.
- Polished Stainless Steel finish allows for easy cleaning.
- Optional Castor set (2 Braked and 2 Un-Braked) for easy mobility.
- NSF Approved