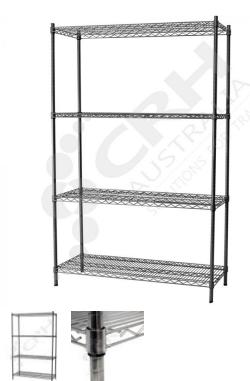

## CRH 304 Stainless Steel Shelf Unit, 457mm Deep x 1213mm Wide, 4 Tier, 2185mm High Post

PART No: S457x12134T86SS

## **FEATURES**

CRH Australia 304 Grade Stainless Steel Shelving is the perfect choice for Quality, Strength and Hygiene in the Foodservice Industry.

Constructed from quality 304 Grade Stainless steel with a polished finish this option provides excellent protection against rust and corrosion and ideal for Drystores, Cool Rooms, Freezer Rooms, Clean Rooms, Food processing, Schools, Laboratories, Hospitals, Medical, Healthcare and Aged Care industries.

Features include:

- A Load Rating of 350kg per shelf (spread evenly across the shelf).
- Easily assembled and shelves adjustable in 25mm increments.
- Strong wire shelves allow excellent air circulation and visibility.
- Adjustable feet for stability on uneven floor surfaces.
- Polished Stainless Steel finish allows for easy cleaning.
- Optional Castor set (2 Braked and 2 Un-Braked) for easy mobility.
- NSF Approved

Colour: Polished

Material: 304 Grade Stainless Steel