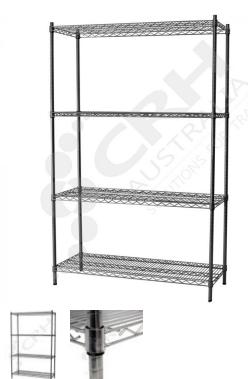

## CRH 304 Stainless Steel Shelf Unit, 457mm Deep x 1213mm Wide, 4 Tier, 1900mm High Post

PART No: S457x12134T75SS

## **FEATURES**

CRH Australia 304 Grade Stainless Steel Shelving is the perfect choice for Quality, Strength and Hygiene in the Foodservice Industry.

Constructed from quality 304 Grade Stainless steel with a polished finish this option provides excellent protection against rust and corrosion and ideal for Drystores, Cool Rooms, Freezer Rooms, Clean Rooms, Food processing, Schools, Laboratories, Hospitals, Medical, Healthcare and Aged Care industries.

Features include:

- A Load Rating of 350kg per shelf (spread evenly across the shelf).
- Easily assembled and shelves adjustable in 25mm increments.
- Strong wire shelves allow excellent air circulation and visibility.
- Adjustable feet for stability on uneven floor surfaces.
- Polished Stainless Steel finish allows for easy cleaning.
- Optional Castor set (2 Braked and 2 Un-Braked) for easy mobility.
- NSF Approved

Colour: Polished

Material: 304 Grade Stainless Steel