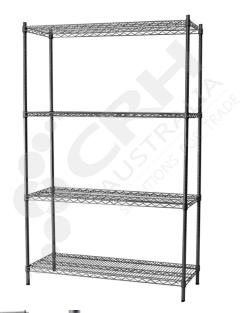

## CRH Powder Coat Shelf Unit, 457mm Deep x 1213mm Wide, 4 Tier, 1900mm High Post

PART No: S457x12134T75P

## **FEATURES**

CRH Australia Shelving is the perfect choice for Quality, Strength & Hygiene in the Foodservice Industry.

Constructed from zinc plated steel the finish is an Epoxy Powder Coating with Anti-Microbial protection. The result is a clean gloss finish with excellent protection against rust & corrosion and ideal for Drystore, Cool Room or Freezer Room application.

Anti-Microbial protection is a permanent treatment during the manufacturing process to ease cleaning and inhibit bacterial growth.

Features include:

- A Load Rating of 350kg per shelf (spread evenly across the shelf).
- Easily assembled and shelves adjustable in 25mm increments.
- Anti-Microbial Protection against micro-organisms such as Bacteria, Mould & Algae.
- 5 Year warranty against rust & corrosion.
- Strong wire shelves allow excellent air circulation & visibility.
- Adjustable feet for stability on uneven floor surfaces.
- Powder Epoxy coating finish allows for easy cleaning.
- Optional Castor set (2 Braked & 2 Un-Braked) for easy mobility.
- NSF Approved