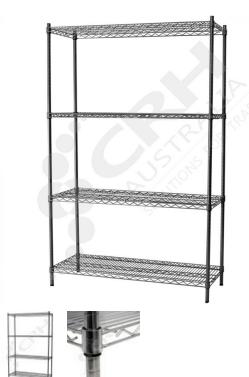

## CRH 304 Stainless Steel Shelf Unit, 457mm Deep x 1213mm Wide, 4 Tier, 1370mm High Post

PART No: S457x12134T54SS

## **FEATURES**

CRH Australia 304 Grade Stainless Steel Shelving is the perfect choice for Quality, Strength and Hygiene in the Foodservice Industry.

Constructed from quality 304 Grade Stainless steel with a polished finish this option provides excellent protection against rust and corrosion and ideal for Drystores, Cool Rooms, Freezer Rooms, Clean Rooms, Food processing, Schools, Laboratories, Hospitals, Medical, Healthcare and Aged Care industries.

Features include:

- A Load Rating of 350kg per shelf (spread evenly across the shelf).
- Easily assembled and shelves adjustable in 25mm increments.
- Strong wire shelves allow excellent air circulation and visibility.
- Adjustable feet for stability on uneven floor surfaces.
- Polished Stainless Steel finish allows for easy cleaning.
- Optional Castor set (2 Braked and 2 Un-Braked) for easy mobility.
- NSF Approved

Colour: Polished

Material: 304 Grade Stainless Steel