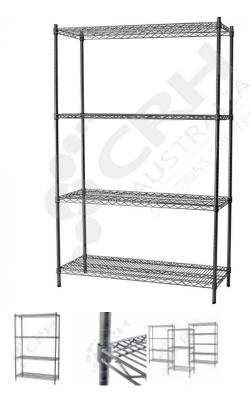

## CRH Powder Coat Shelf Unit, 457mm Deep x 1213mm Wide, 4 Tier, 1370mm High Post

PART No: S457x12134T54P

## **FEATURES**

CRH Australia Shelving is the perfect choice for Quality, Strength & Hygiene in the Foodservice Industry.

Constructed from zinc plated steel the finish is an Epoxy Powder Coating with Anti-Microbial protection. The result is a clean gloss finish with excellent protection against rust & corrosion and ideal for Drystore, Cool Room or Freezer Room application.

## Features include:

- A Load Rating of 350kg per shelf (spread evenly across the shelf).
- Easily assembled and shelves adjustable in 25mm increments.
- Anti-Microbial Protection against micro-organisms such as Bacteria, Mould & Algae.
- 5 Year warranty against rust & corrosion.
- Strong wire shelves allow excellent air circulation & visibility.
- Adjustable feet for stability on uneven floor surfaces.
- Powder Epoxy coating finish allows for easy cleaning.
- Optional Castor set (2 Braked & 2 Un-Braked) for easy mobility.
- NSF Approved

Colour: Silver Grey

Material: Zinc Plated with Epoxy Powder Coat