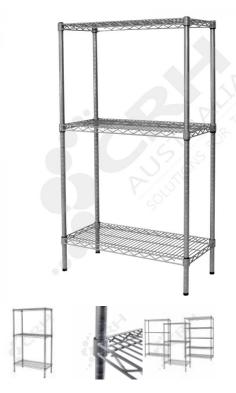

## CRH Powder Coat Shelf Unit, 457mm Deep x 1213mm Wide, 3 Tier, 2185mm High Post

PART No: S457x12133T86P

## **FEATURES**

CRH Australia Shelving is the perfect choice for Quality, Strength & Hygiene in the Foodservice Industry.

Constructed from zinc plated steel the finish is an Epoxy Powder Coating with Anti-Microbial protection. The result is a clean gloss finish with excellent protection against rust & corrosion and ideal for Drystore, Cool Room or Freezer Room application.

## Features include:

- A Load Rating of 350kg per shelf (spread evenly across the shelf).
- Easily assembled and shelves adjustable in 25mm increments.
- Anti-Microbial Protection against micro-organisms such as Bacteria, Mould & Algae.
- 5 Year warranty against rust & corrosion.
- Strong wire shelves allow excellent air circulation & visibility.
- Adjustable feet for stability on uneven floor surfaces.
- Powder Epoxy coating finish allows for easy cleaning.
- $\bullet$  Optional Castor set (2 Braked & 2 Un-Braked) for easy mobility.
- NSF Approved

Colour: Silver Grey

Material: Zinc Plated with Epoxy Powder Coat