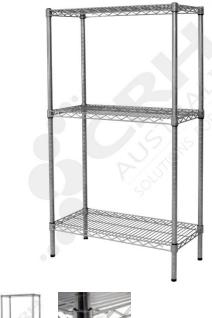

## CRH 304 Stainless Steel Shelf Unit, 457mm Deep x 1213mm Wide, 3 Tier, 1900mm High Post

PART No: S457x12133T75SS

## **FEATURES**

CRH Australia 304 Grade Stainless Steel Shelving is the perfect choice for Quality, Strength and Hygiene in the Foodservice Industry.

Constructed from quality 304 Grade Stainless steel with a polished finish this option provides excellent protection against rust and corrosion and ideal for Drystores, Cool Rooms, Freezer Rooms, Clean Rooms, Food processing, Schools, Laboratories, Hospitals, Medical, Healthcare and Aged Care industries.

## Features include:

- A Load Rating of 350kg per shelf (spread evenly across the shelf).
- Easily assembled and shelves adjustable in 25mm increments.
- Strong wire shelves allow excellent air circulation and visibility.
- Adjustable feet for stability on uneven floor surfaces.
- Polished Stainless Steel finish allows for easy cleaning.
- Optional Castor set (2 Braked and 2 Un-Braked) for easy mobility.
- NSF Approved

Colour: Polished

Material: 304 Grade Stainless Steel