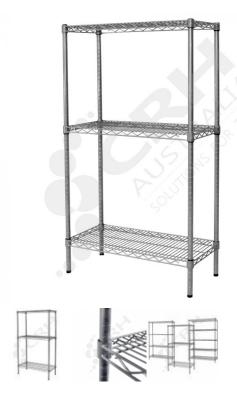

## CRH Powder Coat Shelf Unit, 457mm Deep x 1213mm Wide, 3 Tier, 1900mm High Post

PART No: S457x12133T75P

## **FEATURES**

CRH Australia Shelving is the perfect choice for Quality, Strength & Hygiene in the Foodservice Industry.

Constructed from zinc plated steel the finish is an Epoxy Powder Coating with Anti-Microbial protection. The result is a clean gloss finish with excellent protection against rust & corrosion and ideal for Drystore, Cool Room or Freezer Room application.

## Features include:

- A Load Rating of 350kg per shelf (spread evenly across the shelf).
- Easily assembled and shelves adjustable in 25mm increments.
- Anti-Microbial Protection against micro-organisms such as Bacteria, Mould & Algae.
- 5 Year warranty against rust & corrosion.
- Strong wire shelves allow excellent air circulation & visibility.
- Adjustable feet for stability on uneven floor surfaces.
- Powder Epoxy coating finish allows for easy cleaning.
- Optional Castor set (2 Braked & 2 Un-Braked) for easy mobility.
- NSF Approved

Colour: Silver Grey

Material: Zinc Plated with Epoxy Powder Coat