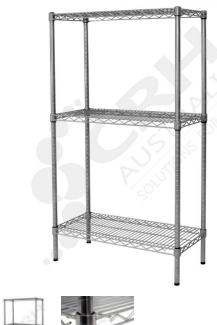

## CRH 304 Stainless Steel Shelf Unit, 457mm Deep x 1213mm Wide, 3 Tier, 1370mm High Post

PART No: S457x12133T54SS

## **FEATURES**

CRH Australia 304 Grade Stainless Steel Shelving is the perfect choice for Quality, Strength and Hygiene in the Foodservice Industry.

Constructed from quality 304 Grade Stainless steel with a polished finish this option provides excellent protection against rust and corrosion and ideal for Drystores, Cool Rooms, Freezer Rooms, Clean Rooms, Food processing, Schools, Laboratories, Hospitals, Medical, Healthcare and Aged Care industries.

## Features include:

- A Load Rating of 350kg per shelf (spread evenly across the shelf).
- Easily assembled and shelves adjustable in 25mm increments.
- Strong wire shelves allow excellent air circulation and visibility.
- Adjustable feet for stability on uneven floor surfaces.
- Polished Stainless Steel finish allows for easy cleaning.
- Optional Castor set (2 Braked and 2 Un-Braked) for easy mobility.
- NSF Approved

Colour: Polished

Material: 304 Grade Stainless Steel