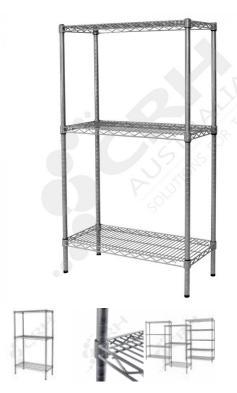

## CRH Powder Coat Shelf Unit, 457mm Deep x 1213mm Wide, 3 Tier, 1370mm High Post

PART No: S457x12133T54P

## **FEATURES**

CRH Australia Shelving is the perfect choice for Quality, Strength & Hygiene in the Foodservice Industry.

Constructed from zinc plated steel the finish is an Epoxy Powder Coating with Anti-Microbial protection. The result is a clean gloss finish with excellent protection against rust & corrosion and ideal for Drystore, Cool Room or Freezer Room application.

## Features include:

- A Load Rating of 350kg per shelf (spread evenly across the shelf).
- Easily assembled and shelves adjustable in 25mm increments.
- Anti-Microbial Protection against micro-organisms such as Bacteria, Mould & Algae.
- 5 Year warranty against rust & corrosion.
- Strong wire shelves allow excellent air circulation & visibility.
- Adjustable feet for stability on uneven floor surfaces.
- Powder Epoxy coating finish allows for easy cleaning.
- $\bullet$  Optional Castor set (2 Braked & 2 Un-Braked) for easy mobility.
- NSF Approved