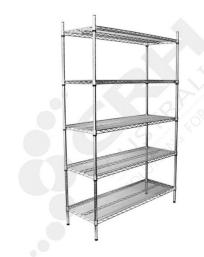

## CRH 304 Stainless Steel Shelf Unit, 457mm Deep x 1060mm Wide, 5 Tier, 2185mm High Post

PART No: S457x10605T86SS

## **FEATURES**

CRH Australia 304 Grade Stainless Steel Shelving is the perfect choice for Quality, Strength and Hygiene in the Foodservice Industry.

Constructed from quality 304 Grade Stainless steel with a polished finish this option provides excellent protection against rust and corrosion and ideal for Drystores, Cool Rooms, Freezer Rooms, Clean Rooms, Food processing, Schools, Laboratories, Hospitals, Medical, Healthcare and Aged Care industries.

## Features include:

- A Load Rating of 350kg per shelf (spread evenly across the shelf).
- Easily assembled and shelves adjustable in 25mm increments.
- Strong wire shelves allow excellent air circulation and visibility.
- Adjustable feet for stability on uneven floor surfaces.
- Polished Stainless Steel finish allows for easy cleaning.
- Optional Castor set (2 Braked and 2 Un-Braked) for easy mobility.
- NSF Approved

Colour: Polished

Material: 304 Grade Stainless Steel