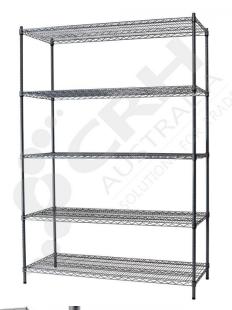

## CRH Powder Coat Shelf Unit, 457mm Deep x 1060mm Wide, 5 Tier, 2185mm High Post

PART No: S457x10605T86P

## **FEATURES**

CRH Australia Shelving is the perfect choice for Quality, Strength & Hygiene in the Foodservice Industry.

Constructed from zinc plated steel the finish is an Epoxy Powder Coating with Anti-Microbial protection. The result is a clean gloss finish with excellent protection against rust & corrosion and ideal for Drystore, Cool Room or Freezer Room application.

Anti-Microbial protection is a permanent treatment during the manufacturing process to ease cleaning and inhibit bacterial growth.

Features include:

- A Load Rating of 350kg per shelf (spread evenly across the shelf).
- Easily assembled and shelves adjustable in 25mm increments.
- Anti-Microbial Protection against micro-organisms such as Bacteria, Mould & Algae.
- 5 Year warranty against rust & corrosion.
- Strong wire shelves allow excellent air circulation & visibility.
- Adjustable feet for stability on uneven floor surfaces.
- Powder Epoxy coating finish allows for easy cleaning.
- Optional Castor set (2 Braked & 2 Un-Braked) for easy mobility.
- NSF Approved