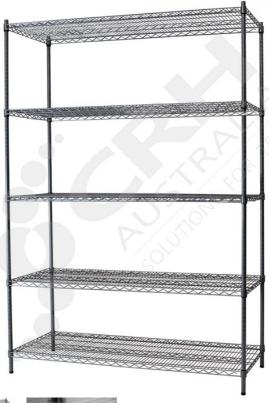

## CRH 304 Stainless Steel Shelf Unit, 457mm Deep x 1060mm Wide, 5 Tier, 1900mm High Post

PART No: S457x10605T75SS

## **FEATURES**

CRH Australia 304 Grade Stainless Steel Shelving is the perfect choice for Quality, Strength and Hygiene in the Foodservice Industry.

Constructed from quality 304 Grade Stainless steel with a polished finish this option provides excellent protection against rust and corrosion and ideal for Drystores, Cool Rooms, Freezer Rooms, Clean Rooms, Food processing, Schools, Laboratories, Hospitals, Medical, Healthcare and Aged Care industries.

Features include:

Colour: PolishedMaterial: 304 Grade Stainless Steel

CRH Australia Pty Ltd 1-3 Nelson Street

Moorabbin VIC 3189 Australia t+61 3 9532 f+61 3 9532 2696