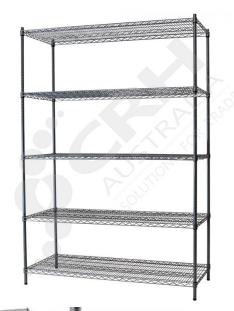

## CRH Powder Coat Shelf Unit, 457mm Deep x 1060mm Wide, 5 Tier, 1370mm High Post

PART No: S457x10605T54P

## **FEATURES**

CRH Australia Shelving is the perfect choice for Quality, Strength & Hygiene in the Foodservice Industry.

Constructed from zinc plated steel the finish is an Epoxy Powder Coating with Anti-Microbial protection. The result is a clean gloss finish with excellent protection against rust & corrosion and ideal for Drystore, Cool Room or Freezer Room application.

Anti-Microbial protection is a permanent treatment during the manufacturing process to ease cleaning and inhibit bacterial growth.

Features include:

- A Load Rating of 350kg per shelf (spread evenly across the shelf).
- Easily assembled and shelves adjustable in 25mm increments.
- Anti-Microbial Protection against micro-organisms such as Bacteria, Mould & Algae.
- 5 Year warranty against rust & corrosion.
- Strong wire shelves allow excellent air circulation & visibility.
- Adjustable feet for stability on uneven floor surfaces.
- Powder Epoxy coating finish allows for easy cleaning.
- Optional Castor set (2 Braked & 2 Un-Braked) for easy mobility.
- NSF Approved