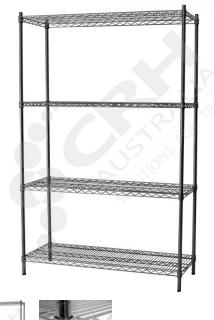

## CRH 304 Stainless Steel Shelf Unit, 457mm Deep x 1060mm Wide, 4 Tier, 2185mm High Post

PART No: S457x10604T86SS

## **FEATURES**

CRH Australia 304 Grade Stainless Steel Shelving is the perfect choice for Quality, Strength and Hygiene in the Foodservice Industry.

Constructed from quality 304 Grade Stainless steel with a polished finish this option provides excellent protection against rust and corrosion and ideal for Drystores, Cool Rooms, Freezer Rooms, Clean Rooms, Food processing, Schools, Laboratories, Hospitals, Medical, Healthcare and Aged Care industries.

Features include:

- A Load Rating of 350kg per shelf (spread evenly across the shelf).
- Easily assembled and shelves adjustable in 25mm increments.
- Strong wire shelves allow excellent air circulation and visibility.
- Adjustable feet for stability on uneven floor surfaces.
- Polished Stainless Steel finish allows for easy cleaning.
- Optional Castor set (2 Braked and 2 Un-Braked) for easy mobility.
- NSF Approved