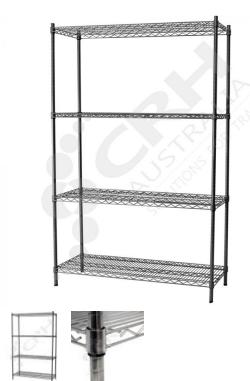

## CRH 304 Stainless Steel Shelf Unit, 457mm Deep x 1060mm Wide, 4 Tier, 1900mm High Post

PART No: S457x10604T75SS

## **FEATURES**

CRH Australia 304 Grade Stainless Steel Shelving is the perfect choice for Quality, Strength and Hygiene in the Foodservice Industry.

Constructed from quality 304 Grade Stainless steel with a polished finish this option provides excellent protection against rust and corrosion and ideal for Drystores, Cool Rooms, Freezer Rooms, Clean Rooms, Food processing, Schools, Laboratories, Hospitals, Medical, Healthcare and Aged Care industries.

## Features include:

- A Load Rating of 350kg per shelf (spread evenly across the shelf).
- Easily assembled and shelves adjustable in 25mm increments.
- Strong wire shelves allow excellent air circulation and visibility.
- Adjustable feet for stability on uneven floor surfaces.
- Polished Stainless Steel finish allows for easy cleaning.
- Optional Castor set (2 Braked and 2 Un-Braked) for easy mobility.
- NSF Approved