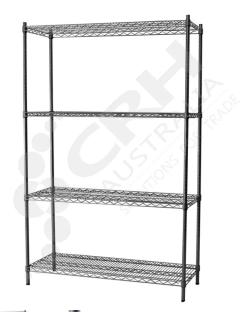

## CRH Powder Coat Shelf Unit, 457mm Deep x 1060mm Wide, 4 Tier, 1900mm High Post

PART No: S457x10604T75P

## **FEATURES**

CRH Australia Shelving is the perfect choice for Quality, Strength & Hygiene in the Foodservice Industry.

Constructed from zinc plated steel the finish is an Epoxy Powder Coating with Anti-Microbial protection. The result is a clean gloss finish with excellent protection against rust & corrosion and ideal for Drystore, Cool Room or Freezer Room application.

Anti-Microbial protection is a permanent treatment during the manufacturing process to ease cleaning and inhibit bacterial growth.

Features include:

- A Load Rating of 350kg per shelf (spread evenly across the shelf).
- Easily assembled and shelves adjustable in 25mm increments.
- Anti-Microbial Protection against micro-organisms such as Bacteria, Mould & Algae.
- 5 Year warranty against rust & corrosion.
- Strong wire shelves allow excellent air circulation & visibility.
- Adjustable feet for stability on uneven floor surfaces.
- Powder Epoxy coating finish allows for easy cleaning.
- Optional Castor set (2 Braked & 2 Un-Braked) for easy mobility.
- NSF Approved