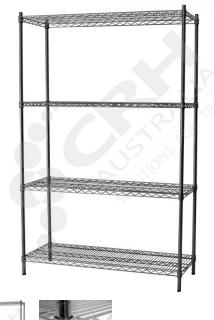

## CRH 304 Stainless Steel Shelf Unit, 457mm Deep x 1060mm Wide, 4 Tier, 1370mm High Post

PART No: S457x10604T54SS

## **FEATURES**

CRH Australia 304 Grade Stainless Steel Shelving is the perfect choice for Quality, Strength and Hygiene in the Foodservice Industry.

Constructed from quality 304 Grade Stainless steel with a polished finish this option provides excellent protection against rust and corrosion and ideal for Drystores, Cool Rooms, Freezer Rooms, Clean Rooms, Food processing, Schools, Laboratories, Hospitals, Medical, Healthcare and Aged Care industries.

Features include:

- A Load Rating of 350kg per shelf (spread evenly across the shelf).
- Easily assembled and shelves adjustable in 25mm increments.
- Strong wire shelves allow excellent air circulation and visibility.
- Adjustable feet for stability on uneven floor surfaces.
- Polished Stainless Steel finish allows for easy cleaning.
- Optional Castor set (2 Braked and 2 Un-Braked) for easy mobility.
- NSF Approved