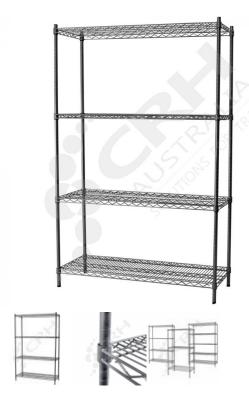

## CRH Powder Coat Shelf Unit, 457mm Deep x 1060mm Wide, 4 Tier, 1370mm High Post

PART No: S457x10604T54P

## **FEATURES**

CRH Australia Shelving is the perfect choice for Quality, Strength & Hygiene in the Foodservice Industry.

Constructed from zinc plated steel the finish is an Epoxy Powder Coating with Anti-Microbial protection. The result is a clean gloss finish with excellent protection against rust & corrosion and ideal for Drystore, Cool Room or Freezer Room application.

## Features include:

- A Load Rating of 350kg per shelf (spread evenly across the shelf).
- Easily assembled and shelves adjustable in 25mm increments.
- Anti-Microbial Protection against micro-organisms such as Bacteria, Mould & Algae.
- 5 Year warranty against rust & corrosion.
- Strong wire shelves allow excellent air circulation & visibility.
- Adjustable feet for stability on uneven floor surfaces.
- Powder Epoxy coating finish allows for easy cleaning.
- Optional Castor set (2 Braked & 2 Un-Braked) for easy mobility.
- NSF Approved

Colour: Silver Grey

Material: Zinc Plated with Epoxy Powder Coat