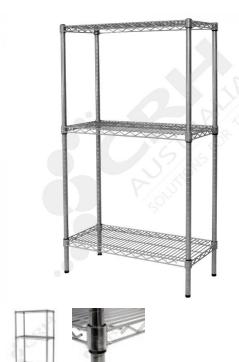

## CRH 304 Stainless Steel Shelf Unit, 457mm Deep x 1060mm Wide, 3 Tier, 2185mm High Post

PART No: S457x10603T86SS

## **FEATURES**

CRH Australia 304 Grade Stainless Steel Shelving is the perfect choice for Quality, Strength and Hygiene in the Foodservice Industry.

Constructed from quality 304 Grade Stainless steel with a polished finish this option provides excellent protection against rust and corrosion and ideal for Drystores, Cool Rooms, Freezer Rooms, Clean Rooms, Food processing, Schools, Laboratories, Hospitals, Medical, Healthcare and Aged Care industries.

## Features include:

- A Load Rating of 350kg per shelf (spread evenly across the shelf).
- Easily assembled and shelves adjustable in 25mm increments.
- Strong wire shelves allow excellent air circulation and visibility.
- Adjustable feet for stability on uneven floor surfaces.
- Polished Stainless Steel finish allows for easy cleaning.
- Optional Castor set (2 Braked and 2 Un-Braked) for easy mobility.
- NSF Approved