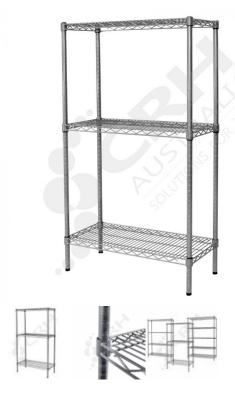

## CRH Powder Coat Shelf Unit, 457mm Deep x 1060mm Wide, 3 Tier, 2185mm High Post

PART No: S457x10603T86P

## **FEATURES**

CRH Australia Shelving is the perfect choice for Quality, Strength & Hygiene in the Foodservice Industry.

Constructed from zinc plated steel the finish is an Epoxy Powder Coating with Anti-Microbial protection. The result is a clean gloss finish with excellent protection against rust & corrosion and ideal for Drystore, Cool Room or Freezer Room application.

## Features include:

- A Load Rating of 350kg per shelf (spread evenly across the shelf).
- Easily assembled and shelves adjustable in 25mm increments.
- Anti-Microbial Protection against micro-organisms such as Bacteria, Mould & Algae.
- 5 Year warranty against rust & corrosion.
- Strong wire shelves allow excellent air circulation & visibility.
- Adjustable feet for stability on uneven floor surfaces.
- Powder Epoxy coating finish allows for easy cleaning.
- $\bullet$  Optional Castor set (2 Braked & 2 Un-Braked) for easy mobility.
- NSF Approved