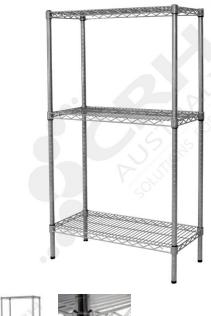

## CRH 304 Stainless Steel Shelf Unit, 457mm Deep x 1060mm Wide, 3 Tier, 1900mm High Post

PART No: S457x10603T75SS

## **FEATURES**

CRH Australia 304 Grade Stainless Steel Shelving is the perfect choice for Quality, Strength and Hygiene in the Foodservice Industry.

Constructed from quality 304 Grade Stainless steel with a polished finish this option provides excellent protection against rust and corrosion and ideal for Drystores, Cool Rooms, Freezer Rooms, Clean Rooms, Food processing, Schools, Laboratories, Hospitals, Medical, Healthcare and Aged Care industries.

## Features include:

- A Load Rating of 350kg per shelf (spread evenly across the shelf).
- Easily assembled and shelves adjustable in 25mm increments.
- Strong wire shelves allow excellent air circulation and visibility.
- Adjustable feet for stability on uneven floor surfaces.
- Polished Stainless Steel finish allows for easy cleaning.
- Optional Castor set (2 Braked and 2 Un-Braked) for easy mobility.
- NSF Approved

Colour: Polished

Material: 304 Grade Stainless Steel