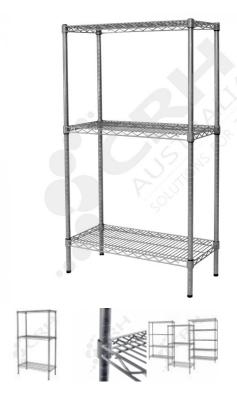

## CRH Powder Coat Shelf Unit, 457mm Deep x 1060mm Wide, 3 Tier, 1900mm High Post

PART No: S457x10603T75P

## **FEATURES**

CRH Australia Shelving is the perfect choice for Quality, Strength & Hygiene in the Foodservice Industry.

Constructed from zinc plated steel the finish is an Epoxy Powder Coating with Anti-Microbial protection. The result is a clean gloss finish with excellent protection against rust & corrosion and ideal for Drystore, Cool Room or Freezer Room application.

## Features include:

- A Load Rating of 350kg per shelf (spread evenly across the shelf).
- Easily assembled and shelves adjustable in 25mm increments.
- Anti-Microbial Protection against micro-organisms such as Bacteria, Mould & Algae.
- 5 Year warranty against rust & corrosion.
- Strong wire shelves allow excellent air circulation & visibility.
- Adjustable feet for stability on uneven floor surfaces.
- Powder Epoxy coating finish allows for easy cleaning.
- $\bullet$  Optional Castor set (2 Braked & 2 Un-Braked) for easy mobility.
- NSF Approved

Colour: Silver Grey

Material: Zinc Plated with Epoxy Powder Coat