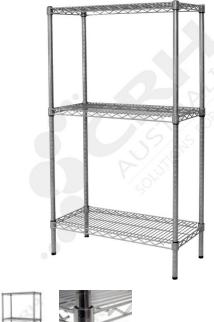

## CRH 304 Stainless Steel Shelf Unit, 457mm Deep x 1060mm Wide, 3 Tier, 1370mm High Post

PART No: S457x10603T54SS

## **FEATURES**

CRH Australia 304 Grade Stainless Steel Shelving is the perfect choice for Quality, Strength and Hygiene in the Foodservice Industry.

Constructed from quality 304 Grade Stainless steel with a polished finish this option provides excellent protection against rust and corrosion and ideal for Drystores, Cool Rooms, Freezer Rooms, Clean Rooms, Food processing, Schools, Laboratories, Hospitals, Medical, Healthcare and Aged Care industries.

## Features include:

- A Load Rating of 350kg per shelf (spread evenly across the shelf).
- Easily assembled and shelves adjustable in 25mm increments.
- Strong wire shelves allow excellent air circulation and visibility.
- Adjustable feet for stability on uneven floor surfaces.
- Polished Stainless Steel finish allows for easy cleaning.
- Optional Castor set (2 Braked and 2 Un-Braked) for easy mobility.
- NSF Approved

Colour: Polished

Material: 304 Grade Stainless Steel