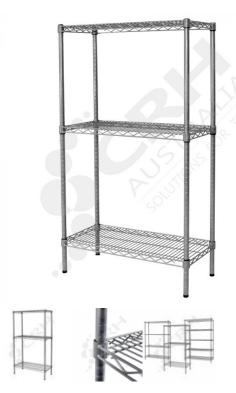

## CRH Powder Coat Shelf Unit, 457mm Deep x 1060mm Wide, 3 Tier, 1370mm High Post

PART No: S457x10603T54P

## **FEATURES**

CRH Australia Shelving is the perfect choice for Quality, Strength & Hygiene in the Foodservice Industry.

Constructed from zinc plated steel the finish is an Epoxy Powder Coating with Anti-Microbial protection. The result is a clean gloss finish with excellent protection against rust & corrosion and ideal for Drystore, Cool Room or Freezer Room application.

## Features include:

- A Load Rating of 350kg per shelf (spread evenly across the shelf).
- Easily assembled and shelves adjustable in 25mm increments.
- Anti-Microbial Protection against micro-organisms such as Bacteria, Mould & Algae.
- 5 Year warranty against rust & corrosion.
- Strong wire shelves allow excellent air circulation & visibility.
- Adjustable feet for stability on uneven floor surfaces.
- Powder Epoxy coating finish allows for easy cleaning.
- $\bullet$  Optional Castor set (2 Braked & 2 Un-Braked) for easy mobility.
- NSF Approved