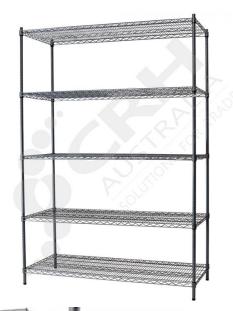

## CRH Powder Coat Shelf Unit, 355mm Deep x 908mm Wide, 5 Tier, 1370mm High Post

PART No: S355x9085T54P

## **FEATURES**

CRH Australia Shelving is the perfect choice for Quality, Strength & Hygiene in the Foodservice Industry.

Constructed from zinc plated steel the finish is an Epoxy Powder Coating with Anti-Microbial protection. The result is a clean gloss finish with excellent protection against rust & corrosion and ideal for Drystore, Cool Room or Freezer Room application.

Anti-Microbial protection is a permanent treatment during the manufacturing process to ease cleaning and inhibit bacterial growth.

Features include:

- A Load Rating of 350kg per shelf (spread evenly across the shelf).
- Easily assembled and shelves adjustable in 25mm increments.
- Anti-Microbial Protection against micro-organisms such as Bacteria, Mould & Algae.
- 5 Year warranty against rust & corrosion.
- Strong wire shelves allow excellent air circulation & visibility.
- Adjustable feet for stability on uneven floor surfaces.
- Powder Epoxy coating finish allows for easy cleaning.
- Optional Castor set (2 Braked & 2 Un-Braked) for easy mobility.
- NSF Approved