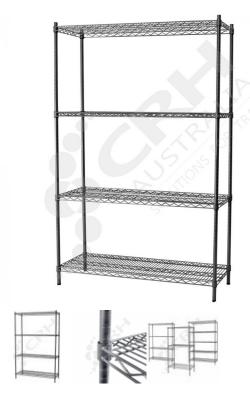

## CRH Powder Coat Shelf Unit, 355mm Deep x 908mm Wide, 4 Tier, 2185mm HighPost

PART No: S355x9084T86P

## **FEATURES**

CRH Australia Shelving is the perfect choice for Quality, Strength & Hygiene in the Foodservice Industry.

Constructed from zinc plated steel the finish is an Epoxy Powder Coating with Anti-Microbial protection. The result is a clean gloss finish with excellent protection against rust & corrosion and ideal for Drystore, Cool Room or Freezer Room application.

## Features include:

- A Load Rating of 350kg per shelf (spread evenly across the shelf).
- Easily assembled and shelves adjustable in 25mm increments.
- Anti-Microbial Protection against micro-organisms such as Bacteria, Mould & Algae.
- 5 Year warranty against rust & corrosion.
- Strong wire shelves allow excellent air circulation & visibility.
- Adjustable feet for stability on uneven floor surfaces.
- Powder Epoxy coating finish allows for easy cleaning.
- $\bullet$  Optional Castor set (2 Braked & 2 Un-Braked) for easy mobility.
- NSF Approved

Colour: Silver Grey

Material: Zinc Plated with Epoxy Powder Coat