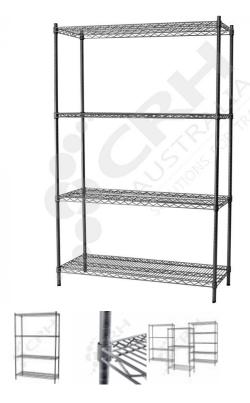

## CRH Powder Coat Shelf Unit, 355mm Deep x 908mm Wide, 4 Tier, 1370mm High Post

PART No: S355x9084T54P

## **FEATURES**

CRH Australia Shelving is the perfect choice for Quality, Strength & Hygiene in the Foodservice Industry.

Constructed from zinc plated steel the finish is an Epoxy Powder Coating with Anti-Microbial protection. The result is a clean gloss finish with excellent protection against rust & corrosion and ideal for Drystore, Cool Room or Freezer Room application.

## Features include:

- A Load Rating of 350kg per shelf (spread evenly across the shelf).
- Easily assembled and shelves adjustable in 25mm increments.
- Anti-Microbial Protection against micro-organisms such as Bacteria, Mould & Algae.
- 5 Year warranty against rust & corrosion.
- Strong wire shelves allow excellent air circulation & visibility.
- Adjustable feet for stability on uneven floor surfaces.
- Powder Epoxy coating finish allows for easy cleaning.
- Optional Castor set (2 Braked & 2 Un-Braked) for easy mobility.
- NSF Approved

Colour: Silver Grey

Material: Zinc Plated with Epoxy Powder Coat