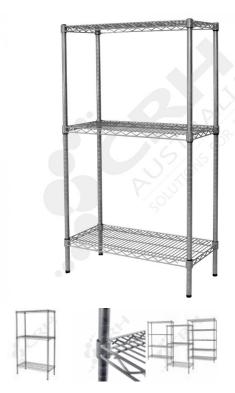

## CRH Powder Coat Shelf Unit, 355mm Deep x 908mm Wide, 3 Tier, 2185mm HighPost

PART No: S355x9083T86P

## **FEATURES**

CRH Australia Shelving is the perfect choice for Quality, Strength & Hygiene in the Foodservice Industry.

Constructed from zinc plated steel the finish is an Epoxy Powder Coating with Anti-Microbial protection. The result is a clean gloss finish with excellent protection against rust & corrosion and ideal for Drystore, Cool Room or Freezer Room application.

## Features include:

- A Load Rating of 350kg per shelf (spread evenly across the shelf).
- Easily assembled and shelves adjustable in 25mm increments.
- Anti-Microbial Protection against micro-organisms such as Bacteria, Mould & Algae.
- 5 Year warranty against rust & corrosion.
- Strong wire shelves allow excellent air circulation & visibility.
- Adjustable feet for stability on uneven floor surfaces.
- Powder Epoxy coating finish allows for easy cleaning.
- Optional Castor set (2 Braked & 2 Un-Braked) for easy mobility.
- NSF Approved

Colour: Silver Grey

Material: Zinc Plated with Epoxy Powder Coat