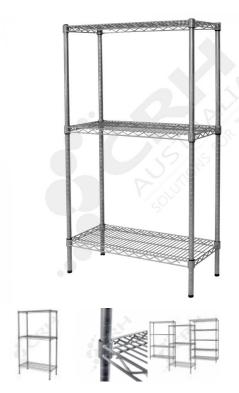

## CRH Powder Coat Shelf Unit, 355mm Deep x 908mm Wide, 3 Tier, 1900mm HighPost

PART No: S355x9083T75P

## **FEATURES**

CRH Australia Shelving is the perfect choice for Quality, Strength & Hygiene in the Foodservice Industry.

Constructed from zinc plated steel the finish is an Epoxy Powder Coating with Anti-Microbial protection. The result is a clean gloss finish with excellent protection against rust & corrosion and ideal for Drystore, Cool Room or Freezer Room application.

## Features include:

- A Load Rating of 300kg per shelf (spread evenly across the shelf).
- Easily assembled and shelves adjustable in 25mm increments.
- Anti-Microbial Protection against micro-organisms such as Bacteria, Mould & Algae.
- 5 Year warranty against rust & corrosion.
- Strong wire shelves allow excellent air circulation & visibility.
- Adjustable feet for stability on uneven floor surfaces.
- Powder Epoxy coating finish allows for easy cleaning.
- $\bullet$  Optional Castor set (2 Braked & 2 Un-Braked) for easy mobility.
- NSF Approved

Colour: Silver Grey

Material: Zinc Plated with Epoxy Powder Coat