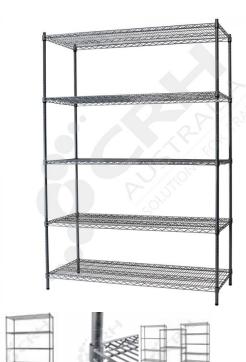

## CRH Powder Coat Shelf Unit, 355mm Deep x 755mm Wide, 5 Tier, 1370mm High Post

PART No: S355x7555T54P

## **FEATURES**

CRH Australia Shelving is the perfect choice for Quality, Strength & Hygiene in the Foodservice Industry.

Constructed from zinc plated steel the finish is an Epoxy Powder Coating with Anti-Microbial protection. The result is a clean gloss finish with excellent protection against rust & corrosion and ideal for Drystore, Cool Room or Freezer Room application.

## Features include:

- A Load Rating of 350kg per shelf (spread evenly across the shelf).
- Easily assembled and shelves adjustable in 25mm increments.
- Anti-Microbial Protection against micro-organisms such as Bacteria, Mould & Algae.
- 5 Year warranty against rust & corrosion.
- Strong wire shelves allow excellent air circulation & visibility.
- Adjustable feet for stability on uneven floor surfaces.
- Powder Epoxy coating finish allows for easy cleaning.
- Optional Castor set (2 Braked & 2 Un-Braked) for easy mobility.
- NSF Approved

Colour: Silver Grey

Material: Zinc Plated with Epoxy Powder Coat