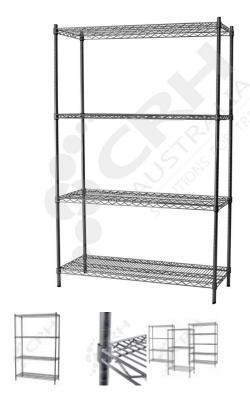

## CRH Powder Coat Shelf Unit, 355mm Deep x 755mm Wide, 4 Tier, 2185mm High Post

PART No: S355x7554T86P

## **FEATURES**

CRH Australia Shelving is the perfect choice for Quality, Strength & Hygiene in the Foodservice Industry.

Constructed from zinc plated steel the finish is an Epoxy Powder Coating with Anti-Microbial protection. The result is a clean gloss finish with excellent protection against rust & corrosion and ideal for Drystore, Cool Room or Freezer Room application.

## Features include:

- A Load Rating of 350kg per shelf (spread evenly across the shelf).
- Easily assembled and shelves adjustable in 25mm increments.
- Anti-Microbial Protection against micro-organisms such as Bacteria, Mould & Algae.
- 5 Year warranty against rust & corrosion.
- Strong wire shelves allow excellent air circulation & visibility.
- Adjustable feet for stability on uneven floor surfaces.
- Powder Epoxy coating finish allows for easy cleaning.
- $\bullet$  Optional Castor set (2 Braked & 2 Un-Braked) for easy mobility.
- NSF Approved