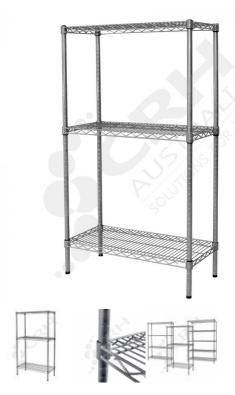

## CRH Powder Coat Shelf Unit, 355mm Deep x 755mm Wide, 3 Tier, 2185mm High Post

PART No: S355x7553T86P

## **FEATURES**

CRH Australia Shelving is the perfect choice for Quality, Strength & Hygiene in the Foodservice Industry.

Constructed from zinc plated steel the finish is an Epoxy Powder Coating with Anti-Microbial protection. The result is a clean gloss finish with excellent protection against rust & corrosion and ideal for Drystore, Cool Room or Freezer Room application.

## Features include:

- A Load Rating of 350kg per shelf (spread evenly across the shelf).
- Easily assembled and shelves adjustable in 25mm increments.
- Anti-Microbial Protection against micro-organisms such as Bacteria, Mould & Algae.
- 5 Year warranty against rust & corrosion.
- Strong wire shelves allow excellent air circulation & visibility.
- Adjustable feet for stability on uneven floor surfaces.
- Powder Epoxy coating finish allows for easy cleaning.
- $\bullet$  Optional Castor set (2 Braked & 2 Un-Braked) for easy mobility.
- NSF Approved

Colour: Silver Grey

Material: Zinc Plated with Epoxy Powder Coat