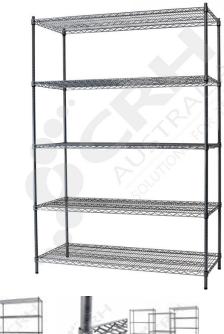

## **CRH Powder Coat Shelf Unit,** 355mm Deep x 603mm Wide, 5 Tier, 2185mm High Post

PART No: S355x6035T86P

## **FEATURES**

CRH Australia Shelving is the perfect choice for Quality, Strength & Hygiene in the Foodservice Industry.

Constructed from zinc plated steel the finish is an Epoxy Powder Coating with Anti-Microbial protection. The result is a clean gloss finish with excellent protection against rust & corrosion and ideal for Drystore, Cool Room or Freezer Room application.

## Features include:

- A Load Rating of 350kg per shelf (spread evenly across the shelf).
- Easily assembled and shelves adjustable in 25mm increments.
- Anti-Microbial Protection against micro-organisms such as Bacteria, Mould & Algae.
- 5 Year warranty against rust & corrosion.
- Strong wire shelves allow excellent air circulation & visibility.
- Adjustable feet for stability on uneven floor surfaces.
- Powder Epoxy coating finish allows for easy cleaning.
- Optional Castor set (2 Braked & 2 Un-Braked) for easy mobility.
- NSF Approved

Colour: Silver Grey

Material: Zinc Plated with Epoxy Powder Coat