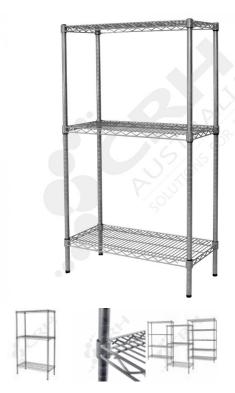

## CRH Powder Coat Shelf Unit, 355mm Deep x 603mm Wide, 3 Tier, 1370mm High Post

PART No: S355x6033T54P

## **FEATURES**

CRH Australia Shelving is the perfect choice for Quality, Strength & Hygiene in the Foodservice Industry.

Constructed from zinc plated steel the finish is an Epoxy Powder Coating with Anti-Microbial protection. The result is a clean gloss finish with excellent protection against rust & corrosion and ideal for Drystore, Cool Room or Freezer Room application.

## Features include:

- A Load Rating of 350kg per shelf (spread evenly across the shelf).
- Easily assembled and shelves adjustable in 25mm increments.
- Anti-Microbial Protection against micro-organisms such as Bacteria, Mould & Algae.
- 5 Year warranty against rust & corrosion.
- Strong wire shelves allow excellent air circulation & visibility.
- Adjustable feet for stability on uneven floor surfaces.
- Powder Epoxy coating finish allows for easy cleaning.
- $\bullet$  Optional Castor set (2 Braked & 2 Un-Braked) for easy mobility.
- NSF Approved

Colour: Silver Grey

Material: Zinc Plated with Epoxy Powder Coat