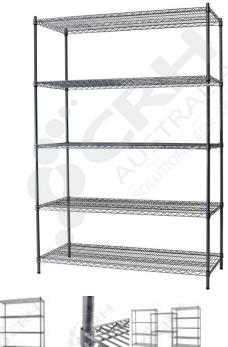

## **CRH Powder Coat Shelf Unit,** 355mm Deep x 1822mm Wide, 5 Tier, 2185mm High Post

PART No: S355x18225T86P

## **FEATURES**

CRH Australia Shelving is the perfect choice for Quality, Strength & Hygiene in the Foodservice Industry.

Constructed from zinc plated steel the finish is an Epoxy Powder Coating with Anti-Microbial protection. The result is a clean gloss finish with excellent protection against rust & corrosion and ideal for Drystore, Cool Room or Freezer Room application.

## Features include:

- A Load Rating of 350kg per shelf (spread evenly across the shelf).
- Easily assembled and shelves adjustable in 25mm increments.
- Anti-Microbial Protection against micro-organisms such as Bacteria, Mould & Algae.
- 5 Year warranty against rust & corrosion.
- Strong wire shelves allow excellent air circulation & visibility.
- Adjustable feet for stability on uneven floor surfaces.
- Powder Epoxy coating finish allows for easy cleaning.
- Optional Castor set (2 Braked & 2 Un-Braked) for easy mobility.
- NSF Approved

Colour: Silver Grey

Material: Zinc Plated with Epoxy Powder Coat