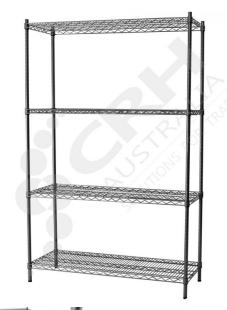

## CRH Powder Coat Shelf Unit, 355mm Deep x 1822mm Wide, 4 Tier, 2185mm High Post

PART No: S355x18224T86P

## **FEATURES**

CRH Australia Shelving is the perfect choice for Quality, Strength & Hygiene in the Foodservice Industry.

Constructed from zinc plated steel the finish is an Epoxy Powder Coating with Anti-Microbial protection. The result is a clean gloss finish with excellent protection against rust & corrosion and ideal for Drystore, Cool Room or Freezer Room application.

Anti-Microbial protection is a permanent treatment during the manufacturing process to ease cleaning and inhibit bacterial growth.

Features include:

- A Load Rating of 350kg per shelf (spread evenly across the shelf).
- Easily assembled and shelves adjustable in 25mm increments.
- Anti-Microbial Protection against micro-organisms such as Bacteria, Mould & Algae.
- 5 Year warranty against rust & corrosion.
- Strong wire shelves allow excellent air circulation & visibility.
- Adjustable feet for stability on uneven floor surfaces.
- Powder Epoxy coating finish allows for easy cleaning.
- Optional Castor set (2 Braked & 2 Un-Braked) for easy mobility.
- NSF Approved

Colour: Silver Grey

Material: Zinc Plated with Epoxy Powder Coat

CRH Australia Pty Ltd 1-3 Nelson Street Moorabbin VIC 3189 Australia t+61 3 9532 f+61 3 9532 2696