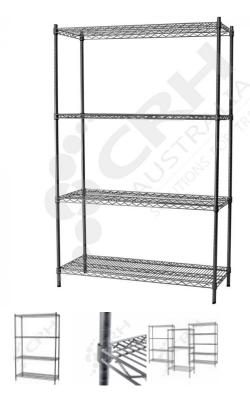

## CRH Powder Coat Shelf Unit, 355mm Deep x 1822mm Wide, 4 Tier, 1900mm High Post

PART No: S355x18224T75P

## **FEATURES**

CRH Australia Shelving is the perfect choice for Quality, Strength & Hygiene in the Foodservice Industry.

Constructed from zinc plated steel the finish is an Epoxy Powder Coating with Anti-Microbial protection. The result is a clean gloss finish with excellent protection against rust & corrosion and ideal for Drystore, Cool Room or Freezer Room application.

## Features include:

- A Load Rating of 350kg per shelf (spread evenly across the shelf).
- Easily assembled and shelves adjustable in 25mm increments.
- Anti-Microbial Protection against micro-organisms such as Bacteria, Mould & Algae.
- 5 Year warranty against rust & corrosion.
- Strong wire shelves allow excellent air circulation & visibility.
- Adjustable feet for stability on uneven floor surfaces.
- Powder Epoxy coating finish allows for easy cleaning.
- $\bullet$  Optional Castor set (2 Braked & 2 Un-Braked) for easy mobility.
- NSF Approved

Colour: Silver Grey

Material: Zinc Plated with Epoxy Powder Coat