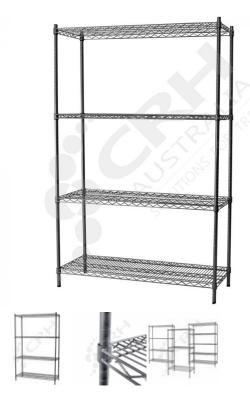

## CRH Powder Coat Shelf Unit, 355mm Deep x 1822mm Wide, 4 Tier, 1370mm High Post

PART No: S355x18224T54P

## **FEATURES**

CRH Australia Shelving is the perfect choice for Quality, Strength & Hygiene in the Foodservice Industry.

Constructed from zinc plated steel the finish is an Epoxy Powder Coating with Anti-Microbial protection. The result is a clean gloss finish with excellent protection against rust & corrosion and ideal for Drystore, Cool Room or Freezer Room application.

## Features include:

- A Load Rating of 350kg per shelf (spread evenly across the shelf).
- Easily assembled and shelves adjustable in 25mm increments.
- Anti-Microbial Protection against micro-organisms such as Bacteria, Mould & Algae.
- 5 Year warranty against rust & corrosion.
- Strong wire shelves allow excellent air circulation & visibility.
- Adjustable feet for stability on uneven floor surfaces.
- Powder Epoxy coating finish allows for easy cleaning.
- $\bullet$  Optional Castor set (2 Braked & 2 Un-Braked) for easy mobility.
- NSF Approved

Colour: Silver Grey

Material: Zinc Plated with Epoxy Powder Coat