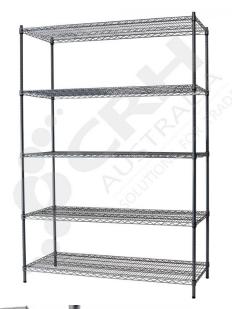

## CRH Powder Coat Shelf Unit, 355mm Deep x 1518mm Wide, 5 Tier, 2185mm High Post

PART No: S355x15185T86P

## **FEATURES**

CRH Australia Shelving is the perfect choice for Quality, Strength & Hygiene in the Foodservice Industry.

Constructed from zinc plated steel the finish is an Epoxy Powder Coating with Anti-Microbial protection. The result is a clean gloss finish with excellent protection against rust & corrosion and ideal for Drystore, Cool Room or Freezer Room application.

Anti-Microbial protection is a permanent treatment during the manufacturing process to ease cleaning and inhibit bacterial growth.

Features include:

- A Load Rating of 350kg per shelf (spread evenly across the shelf).
- Easily assembled and shelves adjustable in 25mm increments.
- Anti-Microbial Protection against micro-organisms such as Bacteria, Mould & Algae.
- 5 Year warranty against rust & corrosion.
- Strong wire shelves allow excellent air circulation & visibility.
- Adjustable feet for stability on uneven floor surfaces.
- Powder Epoxy coating finish allows for easy cleaning.
- Optional Castor set (2 Braked & 2 Un-Braked) for easy mobility.
- NSF Approved