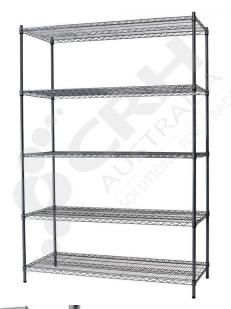

## CRH Powder Coat Shelf Unit, 355mm Deep x 1518mm Wide, 5 Tier, 1900mm High Post

PART No: S355x15185T75P

## **FEATURES**

CRH Australia Shelving is the perfect choice for Quality, Strength & Hygiene in the Foodservice Industry.

Constructed from zinc plated steel the finish is an Epoxy Powder Coating with Anti-Microbial protection. The result is a clean gloss finish with excellent protection against rust & corrosion and ideal for Drystore, Cool Room or Freezer Room application.

Anti-Microbial protection is a permanent treatment during the manufacturing process to ease cleaning and inhibit bacterial growth.

Features include:

- A Load Rating of 350kg per shelf (spread evenly across the shelf).
- Easily assembled and shelves adjustable in 25mm increments.
- Anti-Microbial Protection against micro-organisms such as Bacteria, Mould & Algae.
- 5 Year warranty against rust & corrosion.
- Strong wire shelves allow excellent air circulation & visibility.
- Adjustable feet for stability on uneven floor surfaces.
- Powder Epoxy coating finish allows for easy cleaning.
- Optional Castor set (2 Braked & 2 Un-Braked) for easy mobility.
- NSF Approved