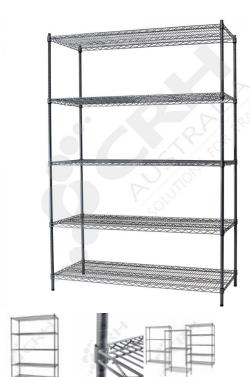

## CRH Powder Coat Shelf Unit, 355mm Deep x 1365mm Wide, 5 Tier, 1900mm High Post

PART No: S355x13655T75P

## **FEATURES**

CRH Australia Shelving is the perfect choice for Quality, Strength & Hygiene in the Foodservice Industry.

Constructed from zinc plated steel the finish is an Epoxy Powder Coating with Anti-Microbial protection. The result is a clean gloss finish with excellent protection against rust & corrosion and ideal for Drystore, Cool Room or Freezer Room application.

## Features include:

- A Load Rating of 350kg per shelf (spread evenly across the shelf).
- Easily assembled and shelves adjustable in 25mm increments.
- Anti-Microbial Protection against micro-organisms such as Bacteria, Mould & Algae.
- 5 Year warranty against rust & corrosion.
- Strong wire shelves allow excellent air circulation & visibility.
- Adjustable feet for stability on uneven floor surfaces.
- Powder Epoxy coating finish allows for easy cleaning.
- $\bullet$  Optional Castor set (2 Braked & 2 Un-Braked) for easy mobility.
- NSF Approved

Colour: Silver Grey

Material: Zinc Plated with Epoxy Powder Coat