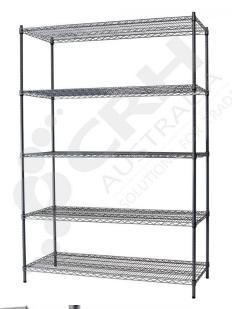

## CRH Powder Coat Shelf Unit, 355mm Deep x 1365mm Wide, 5 Tier, 1370mm High Post

PART No: S355x13655T54P

## **FEATURES**

CRH Australia Shelving is the perfect choice for Quality, Strength & Hygiene in the Foodservice Industry.

Constructed from zinc plated steel the finish is an Epoxy Powder Coating with Anti-Microbial protection. The result is a clean gloss finish with excellent protection against rust & corrosion and ideal for Drystore, Cool Room or Freezer Room application.

Anti-Microbial protection is a permanent treatment during the manufacturing process to ease cleaning and inhibit bacterial growth.

Features include:

- A Load Rating of 350kg per shelf (spread evenly across the shelf).
- Easily assembled and shelves adjustable in 25mm increments.
- Anti-Microbial Protection against micro-organisms such as Bacteria, Mould & Algae.
- 5 Year warranty against rust & corrosion.
- Strong wire shelves allow excellent air circulation & visibility.
- Adjustable feet for stability on uneven floor surfaces.
- Powder Epoxy coating finish allows for easy cleaning.
- Optional Castor set (2 Braked & 2 Un-Braked) for easy mobility.
- NSF Approved

Colour: Silver Grey

Material: Zinc Plated with Epoxy Powder Coat

CRH Australia Pty Ltd 1-3 Nelson Street Moorabbin VIC 3189 Australia t+61 3 9532 f+61 3 9532 2696