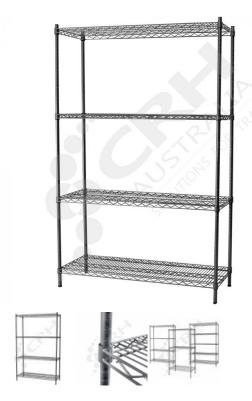

## CRH Powder Coat Shelf Unit, 355mm Deep x 1365mm Wide, 4 Tier, 2185mm High Post

PART No: S355x13654T86P