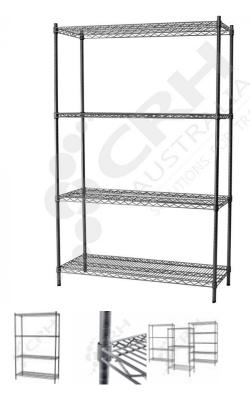

## CRH Powder Coat Shelf Unit, 355mm Deep x 1365mm Wide, 4 Tier, 1370mm High Post

PART No: S355x13654T54P

## **FEATURES**

CRH Australia Shelving is the perfect choice for Quality, Strength & Hygiene in the Foodservice Industry.

Constructed from zinc plated steel the finish is an Epoxy Powder Coating with Anti-Microbial protection. The result is a clean gloss finish with excellent protection against rust & corrosion and ideal for Drystore, Cool Room or Freezer Room application.

## Features include:

- A Load Rating of 350kg per shelf (spread evenly across the shelf).
- Easily assembled and shelves adjustable in 25mm increments.
- Anti-Microbial Protection against micro-organisms such as Bacteria, Mould & Algae.
- 5 Year warranty against rust & corrosion.
- Strong wire shelves allow excellent air circulation & visibility.
- Adjustable feet for stability on uneven floor surfaces.
- Powder Epoxy coating finish allows for easy cleaning.
- $\bullet$  Optional Castor set (2 Braked & 2 Un-Braked) for easy mobility.
- NSF Approved

Colour: Silver Grey

Material: Zinc Plated with Epoxy Powder Coat