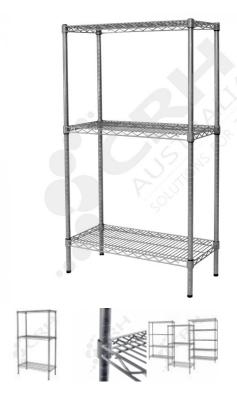

## CRH Powder Coat Shelf Unit, 355mm Deep x 1365mm Wide, 3 Tier, 1370mm High Post

PART No: S355x13653T54P

## **FEATURES**

CRH Australia Shelving is the perfect choice for Quality, Strength & Hygiene in the Foodservice Industry.

Constructed from zinc plated steel the finish is an Epoxy Powder Coating with Anti-Microbial protection. The result is a clean gloss finish with excellent protection against rust & corrosion and ideal for Drystore, Cool Room or Freezer Room application.

## Features include:

- A Load Rating of 350kg per shelf (spread evenly across the shelf).
- Easily assembled and shelves adjustable in 25mm increments.
- Anti-Microbial Protection against micro-organisms such as Bacteria, Mould & Algae.
- 5 Year warranty against rust & corrosion.
- Strong wire shelves allow excellent air circulation & visibility.
- Adjustable feet for stability on uneven floor surfaces.
- Powder Epoxy coating finish allows for easy cleaning.
- Optional Castor set (2 Braked & 2 Un-Braked) for easy mobility.
- NSF Approved

Colour: Silver Grey

Material: Zinc Plated with Epoxy Powder Coat